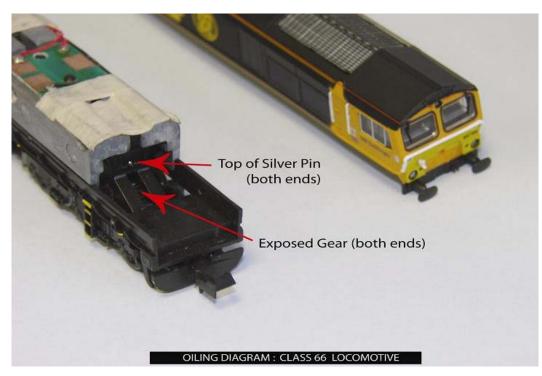

## Original class 66

For those customers that have an original 'split frame' metal chassis **Dapol** class 66 here are the oiling points.

Experience has shown that since the original oiling instructions were issued with each model, these further 2 oiling points have been noted to radically improve running by thoroughly disolving any 'transit' grease that may have been left in the upper part of the mechanism hindering running.

Please note that oiling these points is suggested as an 'extra' to oiling the gears in the locomotive instructions and not as an alternative to.

Locomotives that have been stood a long time of shelves both with owners and in shops may well benefit from this lubrication update.